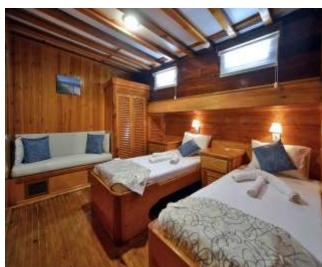

## **SALMAKIS**

Type : Ketch Gulet

Year of renovation: 2017

She offers accommodation for up to 12 guests in one master cabin, three double bed cabins and

two twin bed cabins.

 LOA
 :30 M

 BEAM
 :6.60 M

 DRAFT
 :2.60 M