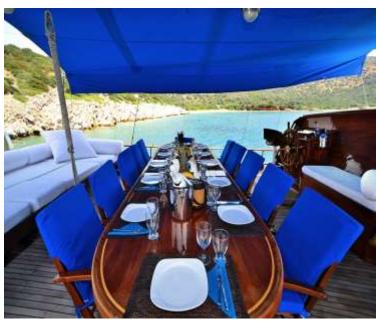

## **SALMAKIS**

Type : Ketch Gulet

Year of renovation: 2017

She offers accommodation for up to 12 guests in one master cabin, three double bed cabins and

two twin bed cabins.

 LOA
 :30 M

 BEAM
 :6.60 M

 DRAFT
 :2.60 M