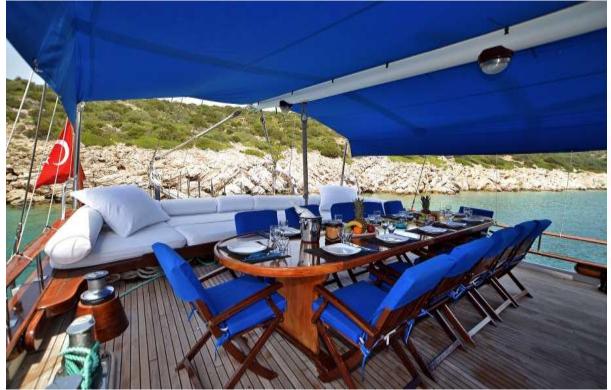

## **Equipment on Board**

Air-conditioning

TV and DVD player, CD music system

Deep Freeze, Ice Machine

Radar, GPS, AIS

Electrical toilet

Full regulation safety equipment

Fire extinguisher, fire blanket, first aid kit

Life raft, life jackets, safety signs

Windsurf and canoe

Snorkelling and fishing gear

Full sailing equipment

Smoke detector

Speed boat 60 hp engine

Waterski (optional)