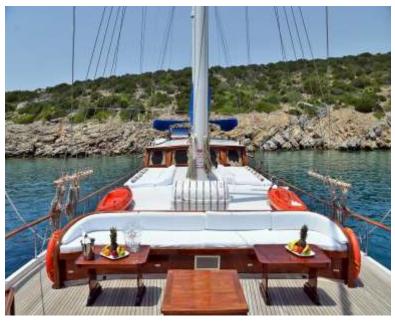

## **SALMAKIS**

Type : Ketch Gulet

Year of renovation: 2017

She offers accommodation for up to 12 guests in one master cabin, three double bed cabins and

two twin bed cabins.



 LOA
 :30 M

 BEAM
 :6.60 M

 DRAFT
 :2.60 M

 ENGINE
 :372 Hp Iveco

 GENERATOR
 :28 KW+27,5 KW

CRUISING SPEED :9 Knots ELECTRICITY :220v, 24v

## **Equipment on Board**

Air-conditioning

TV and DVD player, CD music system

Deep Freeze, Ice Machine

Radar, GPS, AIS

Electrical toilet

Full regulation safety equipment

Fire extinguisher, fire blanket, first aid kit

Life raft, life jackets, safety signs

Windsurf and canoe

Snorkelling and fishing gear

Full sailing equipment

Smoke detector

Speed boat 60 hp engine

Waterski (optional)







## **SALMAKIS**