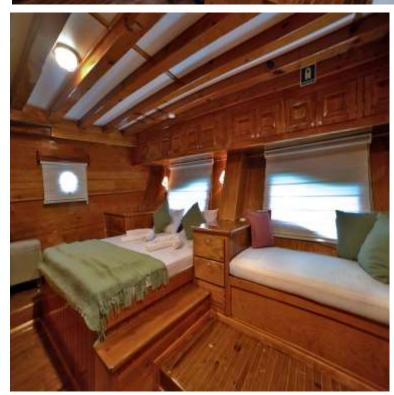

## **SALMAKIS**

Type : Ketch Gulet

Year of renovation: 2017

She offers accommodation for up to 12 guests in one master cabin, three double bed cabins and

two twin bed cabins.

 LOA
 :30 M

 BEAM
 :6.60 M

 DRAFT
 :2.60 M