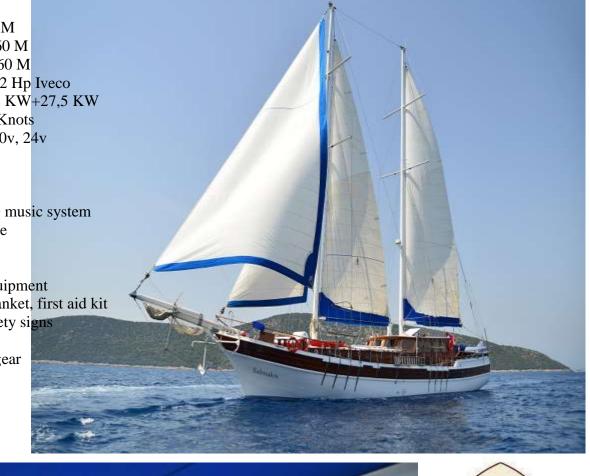

## **SALMAKIS**

Type : Ketch Gulet

Year of renovation: 2017

She offers accommodation for up to 12 guests in one master cabin, three double bed cabins and

two twin bed cabins.

 LOA
 :30 M

 BEAM
 :6.60 M

 DRAFT
 :2.60 M

 ENGINE
 :372 Hp Iveco

 GENERATOR
 :28 KW+27,5 KW

CRUISING SPEED :9 Knots ELECTRICITY :220v, 24v