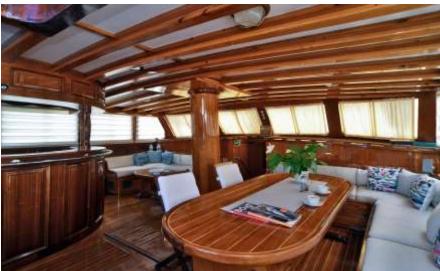

## **SALMAKIS**

Type : Ketch Gulet

Year of renovation: 2017

She offers accommodation for up to 12 guests in one master cabin, three double bed cabins and

two twin bed cabins.

 LOA
 :30 M

 BEAM
 :6.60 M

 DRAFT
 :2.60 M