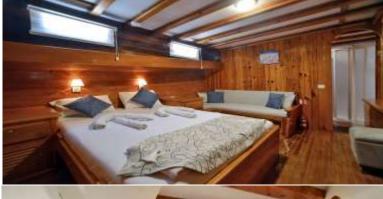

## **SALMAKIS**

Type : Ketch Gulet

Year of renovation: 2017

She offers accommodation for up to 12 guests in one master cabin, three double bed cabins and

two twin bed cabins.

 LOA
 :30 M

 BEAM
 :6.60 M

 DRAFT
 :2.60 M