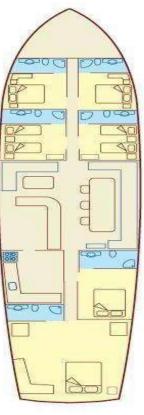

## **SALMAKIS**

Type : Ketch Gulet

Year of renovation: 2017

She offers accommodation for up to 12 guests in one master cabin, three double bed cabins and

two twin bed cabins.

 LOA
 :30 M

 BEAM
 :6.60 M

 DRAFT
 :2.60 M