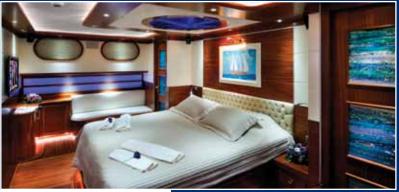

## **DOLCE MARE**

At 36 metres and with 6 cabins DOLCE MARE affords exceptional space above and below decks for 12 guests. 2 large master cabins have king size beds, sofa seating and work desk/dressing table. A whirlpool bathtub is a special feature in this cabin as well as a separate bathroom. 2 triple cabins have a single and a double bed, work desk/dressing table and en suite bathroom with whirlpool bathtub. A further 2 guest cabins have large circular double beds and work desk/dressing table. Wardrobe space is more than ample and the stylish en suite bathrooms are finished in attractive local marble with modern elegant shower, wash basin and toilet fittings. All cabins have the luxury of satellite TV, DVD player and home theater system. Air conditioning/heating and fresh air is available on demand throughout the yacht.