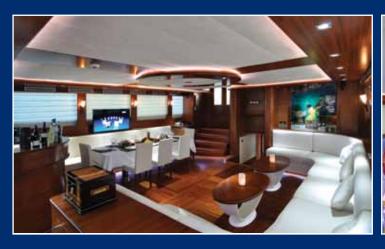

## **Facilities On Board**

- Satellite navigation
- Led TV in saloon and all cabins
- Wi –fi connection
- Home Theater system in all cabins
- Sonos music system
- Playstation 3
- Washing machine, Ironing service
- Full sailing equipment
- Radar, Gps, Vhf, Navtex, Shart, Epirp, Ais, depth sounder and fish finder
- Watermaker
- Full regulation safety equipment
- Jacuzzi on fore deck
- Air conditioning & fresh air