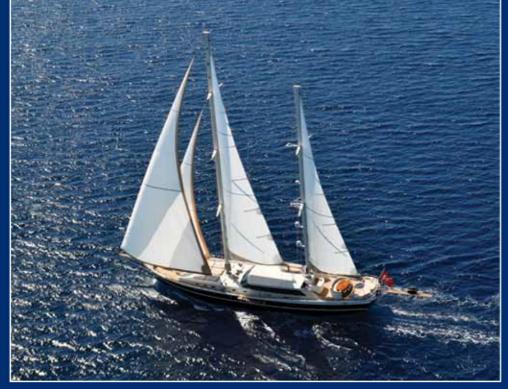

## **DOLCE MARE**

At 36 metres and with 6 cabins DOLCE MARE affords exceptional space above and below decks for 12 guests. 2 large master cabins have king size beds, sofa seating and work desk/dressing table. A whirlpool bathtub is a special feature in this cabin as well as a separate bathroom. 2 triple cabins have a single and a double bed, work desk/dressing table and en suite bathroom with whirlpool bathtub. A further 2 guest cabins have large circular double beds and work desk/dressing table. Wardrobe space is more than ample and the stylish en suite bathrooms are finished in attractive local marble with modern elegant shower, wash basin and toilet fittings. All cabins have the luxury of satellite TV, DVD player and home theater system. Air conditioning/heating and fresh air is available on demand throughout the yacht.