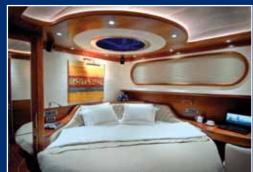

## **DOLCE MARE**

At 36 metres and with 6 cabins DOLCE MARE affords exceptional space above and below decks for 12 guests. 2 large master cabins have king size beds, sofa seating and work desk/dressing table. A whirlpool bathtub is a special feature in this cabin as well as a separate bathroom. 2 triple cabins have a single and a double bed, work desk/dressing table and en suite bathroom with whirlpool bathtub. A further 2 guest cabins have large circular double beds and work desk/dressing table. Wardrobe space is more than ample and the stylish en suite bathrooms are finished in attractive local marble with modern elegant shower, wash basin and toilet fittings. All cabins have the luxury of satellite TV, DVD player and home theater system. Air conditioning/heating and fresh air is available on demand throughout the yacht.