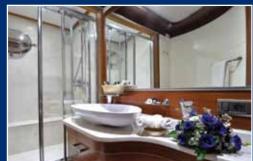

## **DOLCE MARE**

At 36 metres and with 6 cabins DOLCE MARE affords exceptional space above and below decks for 12 guests. 2 large master cabins have king size beds, sofa seating and work desk/dressing table. A whirlpool bathtub is a special feature in this cabin as well as a separate bathroom. 2 triple cabins have a single and a double bed, work desk/dressing table and en suite bathroom with whirlpool bathtub. A further 2 guest cabins have large circular double beds and work desk/dressing table. Wardrobe space is more than ample and the stylish en suite bathrooms are finished in attractive local marble with modern elegant shower, wash basin and toilet fittings. All cabins have the luxury of satellite TV, DVD player and home theater system. Air conditioning/heating and fresh air is available on demand throughout the yacht.