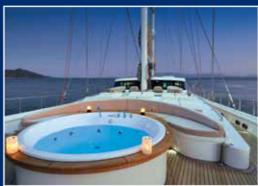

## **Facilities On Board**

- Satellite navigation
- Led TV in saloon and all cabins
- Wi –fi connection
- Home Theater system in all cabins
- Sonos music system
- Playstation 3
- Washing machine, Ironing service
- Full sailing equipment
- Radar, Gps, Vhf, Navtex, Shart, Epirp, Ais, depth sounder and fish finder
- Watermaker
- Full regulation safety equipment
- Jacuzzi on fore deck
- Air conditioning & fresh air