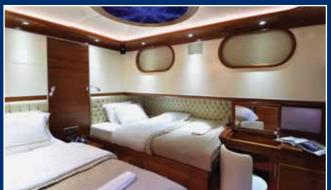

## **DOLCE MARE**

At 36 metres and with 6 cabins DOLCE MARE affords exceptional space above and below decks for 12 guests. 2 large master cabins have king size beds, sofa seating and work desk/dressing table. A whirlpool bathtub is a special feature in this cabin as well as a separate bathroom. 2 triple cabins have a single and a double bed, work desk/dressing table and en suite bathroom with whirlpool bathtub. A further 2 guest cabins have large circular double beds and work desk/dressing table. Wardrobe space is more than ample and the stylish en suite bathrooms are finished in attractive local marble with modern elegant shower, wash basin and toilet fittings. All cabins have the luxury of satellite TV, DVD player and home theater system. Air conditioning/heating and fresh air is available on demand throughout the yacht.