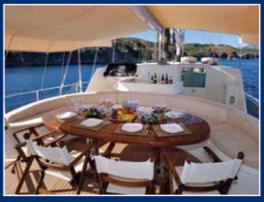

## **DOLCE MARE**

At 36 metres and with 6 cabins DOLCE MARE affords exceptional space above and below decks for 12 guests. 2 large master cabins have king size beds, sofa seating and work desk/dressing table. A whirlpool bathtub is a special feature in this cabin as well as a separate bathroom. 2 triple cabins have a single and a double bed, work desk/dressing table and en suite bathroom with whirlpool bathtub. A further 2 guest cabins have large circular double beds and work desk/dressing table. Wardrobe space is more than ample and the stylish en suite bathrooms are finished in attractive local marble with modern elegant shower, wash basin and toilet fittings. All cabins have the luxury of satellite TV, DVD player and home theater system. Air conditioning/heating and fresh air is available on demand throughout the yacht.

## **Facilities On Board**

- Satellite navigation
- Led TV in saloon and all cabins
- Wi –fi connection
- Home Theater system in all cabins
- Sonos music system
- Playstation 3
- Washing machine, Ironing service
- Full sailing equipment
- Radar, Gps, Vhf, Navtex, Shart, Epirp, Ais, depth sounder and fish finder
- Watermaker
- Full regulation safety equipment
- Jacuzzi on fore deck
- Air conditioning & fresh air