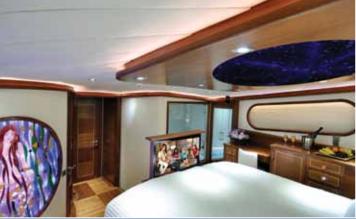

## **DOLCE MARE**

At 36 metres and with 6 cabins DOLCE MARE affords exceptional space above and below decks for 12 guests. 2 large master cabins have king size beds, sofa seating and work desk/dressing table. A whirlpool bathtub is a special feature in this cabin as well as a separate bathroom. 2 triple cabins have a single and a double bed, work desk/dressing table and en suite bathroom with whirlpool bathtub. A further 2 guest cabins have large circular double beds and work desk/dressing table. Wardrobe space is more than ample and the stylish en suite bathrooms are finished in attractive local marble with modern elegant shower, wash basin and toilet fittings. All cabins have the luxury of satellite TV, DVD player and home theater system. Air conditioning/heating and fresh air is available on demand throughout the yacht.