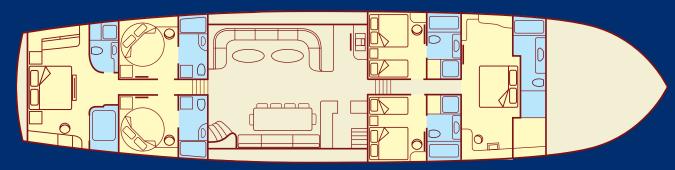

## **DOLCE MARE**

At 36 metres and with 6 cabins DOLCE MARE affords exceptional space above and below decks for 12 guests. 2 large master cabins have king size beds, sofa seating and work desk/dressing table. A whirlpool bathtub is a special feature in this cabin as well as a separate bathroom. 2 triple cabins have a single and a double bed, work desk/dressing table and en suite bathroom with whirlpool bathtub. A further 2 guest cabins have large circular double beds and work desk/dressing table. Wardrobe space is more than ample and the stylish en suite bathrooms are finished in attractive local marble with modern elegant shower, wash basin and toilet fittings. All cabins have the luxury of satellite TV, DVD player and home theater system. Air conditioning/heating and fresh air is available on demand throughout the yacht.