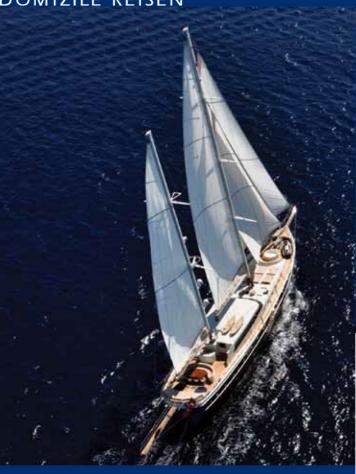

## **DOLCE MARE**

At 36 metres and with 6 cabins DOLCE MARE affords exceptional space above and below decks for 12 guests. 2 large master cabins have king size beds, sofa seating and work desk/dressing table. A whirlpool bathtub is a special feature in this cabin as well as a separate bathroom. 2 triple cabins have a single and a double bed, work desk/dressing table and en suite bathroom with whirlpool bathtub. A further 2 guest cabins have large circular double beds and work desk/dressing table. Wardrobe space is more than ample and the stylish en suite bathrooms are finished in attractive local marble with modern elegant shower, wash basin and toilet fittings. All cabins have the luxury of satellite TV, DVD player and home theater system. Air conditioning/heating and fresh air is available on demand throughout the yacht.