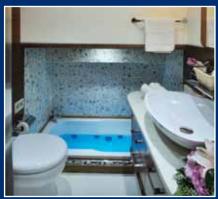

## **DOLCE MARE**

At 36 metres and with 6 cabins DOLCE MARE affords exceptional space above and below decks for 12 guests. 2 large master cabins have king size beds, sofa seating and work desk/dressing table. A whirlpool bathtub is a special feature in this cabin as well as a separate bathroom. 2 triple cabins have a single and a double bed, work desk/dressing table and en suite bathroom with whirlpool bathtub. A further 2 guest cabins have large circular double beds and work desk/dressing table. Wardrobe space is more than ample and the stylish en suite bathrooms are finished in attractive local marble with modern elegant shower, wash basin and toilet fittings. All cabins have the luxury of satellite TV, DVD player and home theater system. Air conditioning/heating and fresh air is available on demand throughout the yacht.