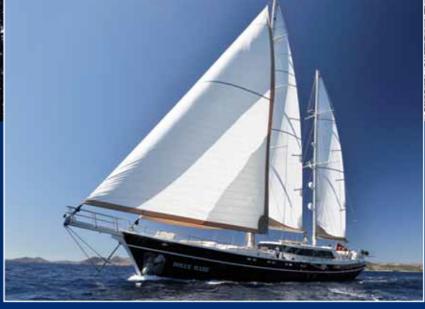

## **DOLCE MARE**

At 36 metres and with 6 cabins DOLCE MARE affords exceptional space above and below decks for 12 guests. 2 large master cabins have king size beds, sofa seating and work desk/dressing table. A whirlpool bathtub is a special feature in this cabin as well as a separate bathroom. 2 triple cabins have a single and a double bed, work desk/dressing table and en suite bathroom with whirlpool bathtub. A further 2 guest cabins have large circular double beds and work desk/dressing table. Wardrobe space is more than ample and the stylish en suite bathrooms are finished in attractive local marble with modern elegant shower, wash basin and toilet fittings. All cabins have the luxury of satellite TV, DVD player and home theater system. Air conditioning/heating and fresh air is available on demand throughout the yacht.